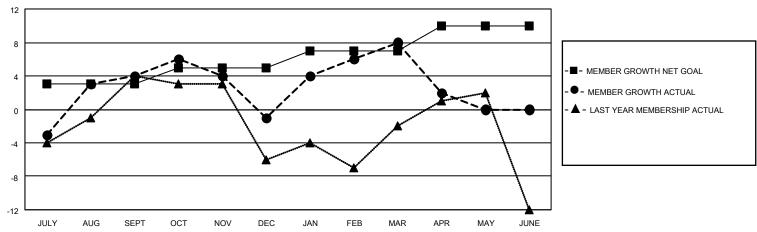

## Clubs Members **RESULTS FOR 2022-2023 RESULTS FOR 2022-2023** NEW CLUB GOAL NEW CLUBS DROPPED CLUBS MEMBER GROWTH NET MEMBER GROWTH DROPPED QUARTER QUARTER MEMBERS ACTUAL **GOAL ACTUAL** (including transfers) 0 0 1 27 JULY/AUG/SEPT JULY/AUG/SEPT 3 38 0 2 21 23 OCT/NOV/DEC OCT/NOV/DEC 0 0 0 2 JAN/FEB/MAR JAN/FEB/MAR 17 8 3 7 1 APR/MAY/JUNE APR/MAY/JUNE